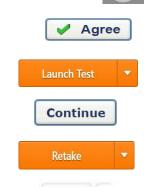

Open Curriculum

6. Review MyPLN Online Course Requirements and click the Agree button at the bottom.

**SPAT** 

- 7. After the training module is successfully completed, the Launch Test button will enable.
  - a. Click on the LaunchTest button.
  - b. Review the Examination Instructions and click the **Continue** button to begin the assessment.
  - c. You may click on the **Retake** button until a 100% passing score is achieved.
- 8. To access a training certificate, return to your **Active** transcript.
  - a. Select your Completed transcript.
  - b. Click on the training's **View Certificate** button.