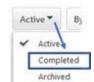

Suicide Prevention and Awareness

Open Curriculum

Training 2020-21

- 4. From your **Active** transcript, click on the training's **Open Curriculum** button. Review the training description and related information.
- 5. Click the **Activate** and **Launch** buttons, then click the arrow icon to start the video.

c. How to access your certificate video: click here.