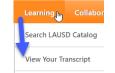

The Suicide Prevention and Awareness Training is made available via auto-enrollment (LAUSD employees are auto-enrolled) and self-enrollment (others can Search/Register).

- 1. Launch ONLY a Firefox or Chrome browser and go to <a href="http://achieve.lausd.net/mypln">http://achieve.lausd.net/mypln</a>. Click the Login to MyPLN button and enter your full LAUSD email address and password.
- 2. **Search/Register**: Type 'SPAT' keyword in the search field located in the upperright hand corner of the Home page.
  - In the search results, click the title for the Suicide Prevention and Awareness Training 2020-2021
  - b. In the Learning Details screen, click the **Open Curriculum** button.
  - c. Continue to Step 4.
- 3. Auto-enrolled: Hover over the Learning menu and click View Your Transcript.