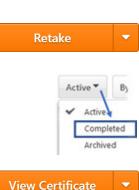

- 1. Go to http://achieve.lausd.net/mypln.
- 2. Click the Login to MyPLN button.
  - a. Enter your full LAUSD email address and password.
- 3. Hover over the Learning menu and click View Your Transcript.
- 4. In your **Active** transcript, click the training's **Open Curriculum** button:
  - a. Review the training description and related information;
  - b. There may be knowledge checks within the training that must be completed;
  - c. Be aware that MyPLN tracks your progress in the training and you cannot fast-forward.
- 5. Click the Activate button, then the Launch button.
- 6. Review MyPLN Online Course Requirements and click the **Agree** button at the bottom.
- 7. If you need to close the training window BEFORE completing the video, please note:
  - When you return to complete the course, you will be prompted with the option to resume (if the training has sections, it will usually resume at the beginning of the section you left);
  - b. <u>Selecting **No** will restart the course from the beginning with no</u> option to return where you left off.
- If the training has an assessment, once the training module is completed the Launch Test button is made available:
  Launch Test
  - a. Click on the Launch Test button;
  - Review the Examination Instructions and click the Continue button to begin the assessment;
  - c. If retakes are allowed, you may click on the **Retake** button to enable subsequent attempts of the assessment, until the required passing score percentage is achieved.
- 9. To access a training certificate:
  - a. Return to your **Active** transcript;
  - b. Select your Completed transcript;
  - c. Click on the training's **View Certificate** button.