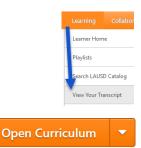

- 1. Go to http://achieve.lausd.net/mypln.
- 2. Click the Login to MyPLN button.
  - a. Enter your full LAUSD email address and password.
- 3. Hover over the Learning menu and click View Your Transcript.
- 4. In your **Active** transcript, click the training's **Open Curriculum** button:
  - a. Review the training description and related information;
  - b. There may be knowledge checks within the training that must be completed;
  - c. Be aware that MyPLN tracks your progress in the training and you cannot fast-forward.
- 5. Click the Activate button, then the Launch button.
- 6. Review MyPLN Online Course Requirements and click the **Agree** button at the bottom.
- 7. If you need to close the training window BEFORE completing the video, please note:
  - When you return to complete the course, you will be prompted with the option to resume (if the training has sections, it will usually resume at the beginning of the section you left);
  - b. <u>Selecting **No** will restart the course from the beginning with no</u> option to return where you left off.
- If the training has an assessment, once the training module is completed the Launch Test button is made available:
  Launch Test
  - a. Click on the Launch Test button;
  - Review the Examination Instructions and click the Continue button to begin the assessment;
  - c. If retakes are allowed, you may click on the **Retake** button to enable subsequent attempts of the assessment, until the required passing score percentage is achieved.
- 9. To access a training certificate:
  - a. Return to your **Active** transcript;
  - b. Select your Completed transcript;
  - c. Click on the training's **View Certificate** button.